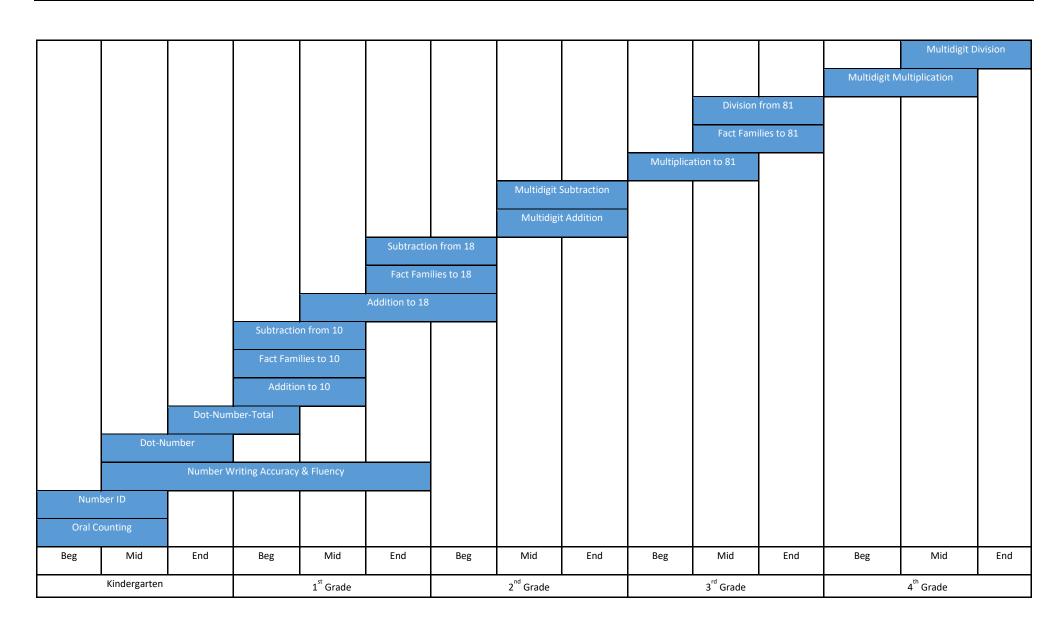

## MIND CRITICAL SKILL SCOPE & SEQUENCE BY GRADE & TARGET SKILL

## MIND SKILL SEQUENCE: CRITERIA FOR MASTERY PERFORMANCE

| KINDERGARTEN              |          | 1 <sup>ST</sup> GRADE |        | 2 <sup>ND</sup> GRADE  |        | 3 <sup>RD</sup> GRADE    |        | 4 <sup>TH</sup> GRADE |        |
|---------------------------|----------|-----------------------|--------|------------------------|--------|--------------------------|--------|-----------------------|--------|
| Oral Counting             | 60 DCM   | # Writing Fluency     | 60 DCM | Addition to 18         | 40 DCM | Multiplication (x) to 81 | 40 DCM | Multidigit (x)        | 30 DCM |
| Number (#) Identification | 60 DCM   | Dot-Number-Total      | 10 DCM | Fact Families to 18    | 30 DCM | Fact families to 81      | 40 DCM | Multidigit (÷)        | 20 DCM |
| # Writing Accuracy        | 100% Acc | Addition to 10        | 20 DCM | Subtraction from 18    | 40 DCM | Division (÷) to 81       | 40 DCM |                       |        |
| # Writing Fluency         | 30 DCM   | Fact Families to 10   | 20 DCM | Multidigit Addition    | 30 DCM |                          |        |                       |        |
| Dot-Number                | 10 DCM   | Subtraction from 10   | 20 DCM | Multidigit Subtraction | 20 DCM |                          |        |                       |        |
| Dot-Number-Total          | 10 DCM   | Addition to 10        | 20 DCM |                        |        |                          |        |                       |        |
|                           |          | Fact Families to 18   | 20 DCM |                        |        |                          |        |                       |        |
|                           |          | Subtraction from 18   | 20 DCM |                        |        |                          |        |                       |        |